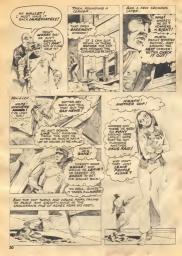

# ENOW EN

ART AND STORY BY GARY KAUFMAN

BROUGHT BLO

AT DAWN THE HUNTERS ROSE AND CONTINUED THE SEARCH ACROSS FIELDS OF SNOW.

BUT NO TRACKS WERE POUND, HUNGER GREW!

MEARBY STALKED A LONE HUNTER, AND NIGHT PANE COULD SMELL FOOD!

THE FOLLOWING DAY BROUGHT NO BETTER ELLOX ANOTHER OF TYEIR NUMBER WAS MISSING AND NIGHT PANG WAS NOT HUNGRY.